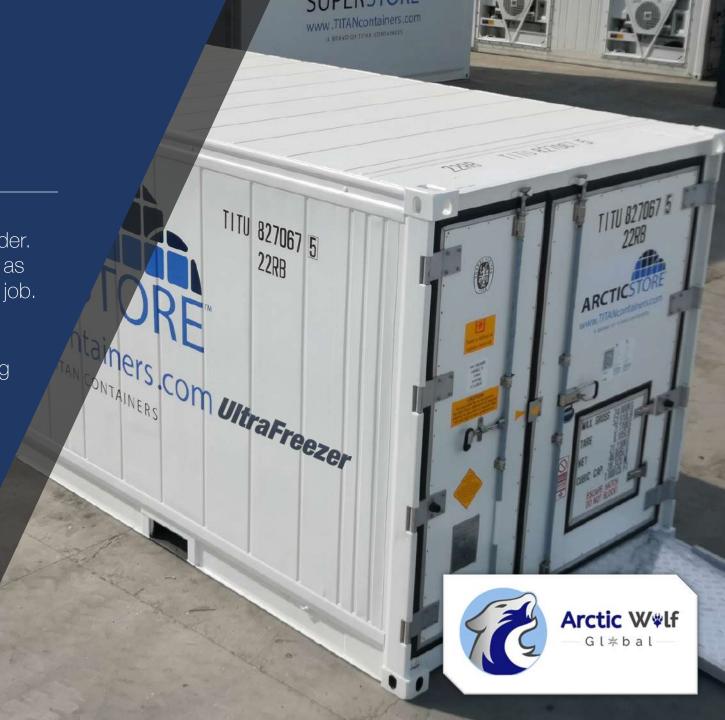

# ULTRA FREEZER: THE COLDEST WAREHOUSE IN VIETNAM.

Your temperature sensitive goods have never been colder. Our units are designed to hold permanent temperature as low as -75°C. Only laboratory freezers can do a similar job.

### IT'S PEOPLE-PROOF.

- ✓ IISO/CSC Approved
- ✓ Diesel generators are available to be mounted on the container for continuous power

Seafood Medicines Meat Vaccines Cosmetics

- ✓ Temperature range -75°C to +45°C
- ✓ Different sizes
- √ GDP ready / compliant
- √ Flat Floor
- √ Pause button

#### **AVAILABLE IN 20FT UNITS**

Whether you're a pharmaceutical company requiring crucial reliability from your cold storage, a food processing plant with warehousing bottlenecks, or an importer of sensitive cosmetic products— our units provide you with a secure space to store your goods that's affordable, easy to use and easy to move.