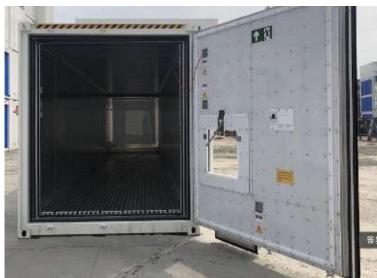

# ULTRA FREEZER: THE COLDEST WAREHOUSE IN VIETNAM.

Your temperature sensitive goods have never been colder. Our units are designed to hold permanent temperature as low as -75°C. Only laboratory freezers can do a similar job.

### IT'S PEOPLE-PROOF.

- ✓ IISO/CSC Approved
- ✓ Diesel generators are available to be mounted on the container for continuous power

Seafood Medicines Meat Vaccines Cosmetics

- ✓ Temperature range -75°C to +45°C
- ✓ Different sizes
- √ GDP ready / compliant
- √ Flat Floor
- √ Pause button

- √ Safe and hygienic
- √ Reliable temperature control
- ✓ Datalogging and Telematics for remote monitoring and alarm
- ✓ Already proven in many pharma applications worldwide
- ✓ Preferred supplier of many pharma cold chain stakeholders
- ✓ Mantrap Alarm

## DESIGNED FOR INDOOR AND OUTDOOR USE

#### **AVAILABLE IN 20FT UNITS**

Whether you're a pharmaceutical company requiring crucial reliability from your cold storage, a food processing plant with warehousing bottlenecks, or an importer of sensitive cosmetic products— our units provide you with a secure space to store your goods that's affordable, easy to use and easy to move.