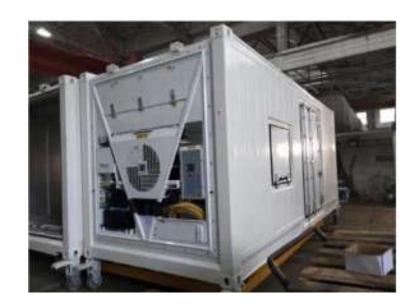

## DESIGNED FOR INDOOR AND OUTDOOR USE

#### **AVAILABLE IN 20FT UNITS**

Whether you're a pharmaceutical company requiring crucial reliability from your cold storage, a food processing plant with warehousing bottlenecks, or an importer of sensitive cosmetic products— our units provide you with a secure space to store your goods that's affordable, easy to use and easy to move.